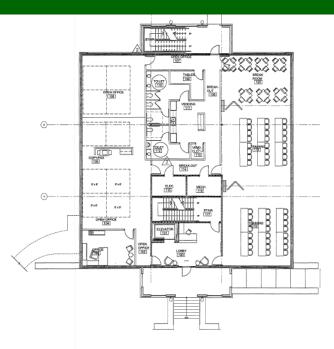

#### 1 & 10 Gresham Landing Stockbridge, Georgia 30281

\$20.00 PSF NET Building 1 +/- 19,191 SF Building 2 +/- 15,768 SF