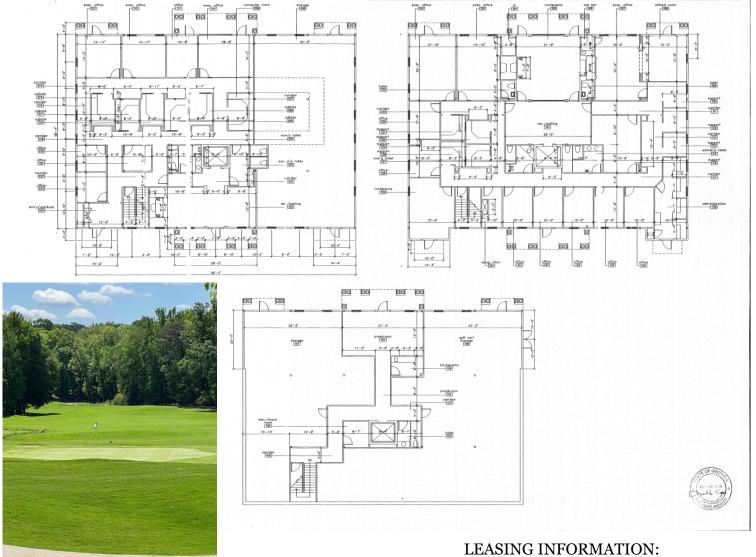

# OFFICE SPACE FOR SALE OR LEASE 1 & 10 GRESHAM LANDING · STOCKBRIDGE, GA 30281 \$20.00 PSF NET / +/- 5,256 SF—19,191 SF

Prime Opportunity to locate your Professional Office in this Impressive Multi-Tenant Building!

1 Gresham Landing, Stockbridge, Georgia • 30281 \$20.00 PSF NET / +/- 6,397 SF—19,191 SF

#### 10 Gresham Landing Stockbridge, Georgia 30281

\$20.00 PSF NET +/- 5,256 SF -15,768 SF

LEASING INFORMATION: TOM ELLIS

770-507-5155 / info@atlantasouthinc.com 1215 Eagles Landing Parkway Suite 204 Stockbridge, GA 30281

#### 1 & 10 Gresham Landing Stockbridge, Georgia 30281

\$20.00 PSF NET Building 1 +/- 19,191 SF Building 2 +/- 15,768 SF