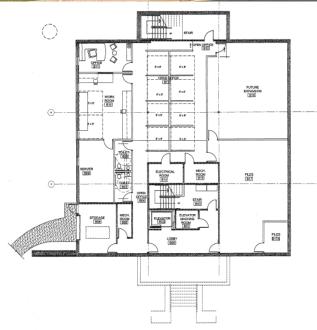

# OFFICE SPACE FOR SALE OR LEASE 1 & 10 GRESHAM LANDING · STOCKBRIDGE, GA 30281 \$20.00 PSF NET / +/- 5,256 SF—19,191 SF

Prime Opportunity to locate your Professional Office in this Impressive Multi-Tenant Building!

1 Gresham Landing, Stockbridge, Georgia • 30281 \$20.00 PSF NET / +/- 6,397 SF—19,191 SF

#### 10 Gresham Landing Stockbridge, Georgia 30281

\$20.00 PSF NET +/- 5,256 SF -15,768 SF

LEASING INFORMATION: TOM ELLIS

770-507-5155 / info@atlantasouthinc.com 1215 Eagles Landing Parkway Suite 204 Stockbridge, GA 30281

#### 1 & 10 Gresham Landing Stockbridge, Georgia 30281

\$20.00 PSF NET Building 1 +/- 19,191 SF Building 2 +/- 15,768 SF