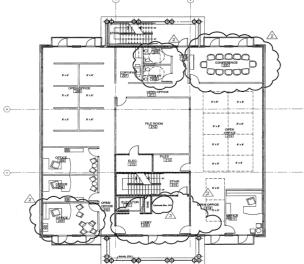

# OFFICE SPACE FOR SALE OR LEASE 1 & 10 GRESHAM LANDING · STOCKBRIDGE, GA 30281 \$20.00 PSF NET / +/- 5,256 SF—19,191 SF

Prime Opportunity to locate your Professional Office in this Impressive Multi-Tenant Building!

1 Gresham Landing, Stockbridge, Georgia • 30281 \$20.00 PSF NET / +/- 6,397 SF—19,191 SF

#### 10 Gresham Landing Stockbridge, Georgia 30281

\$20.00 PSF NET +/- 5,256 SF -15,768 SF

LEASING INFORMATION: TOM ELLIS

770-507-5155 / info@atlantasouthinc.com 1215 Eagles Landing Parkway Suite 204 Stockbridge, GA 30281

#### 1 & 10 Gresham Landing Stockbridge, Georgia 30281

\$20.00 PSF NET Building 1 +/- 19,191 SF Building 2 +/- 15,768 SF