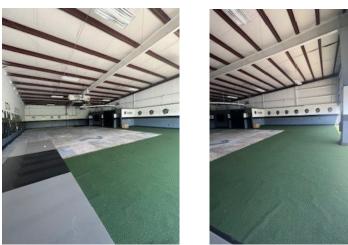

## SUITE 408 1,875 SF

Prime Large open area suite with 1 Restroom and Roll up Bay level door