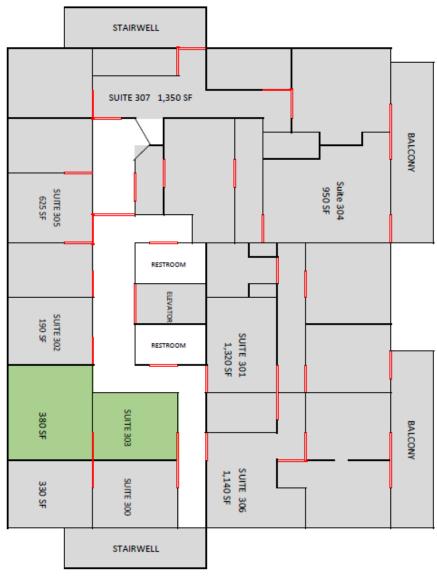

#### Suite 201 1,340SF

- Great Small Professional Office
- 2 Executive office with Private Balcony
- 1 Private Office
- File & Copy Area

# Suite 301 1,350 SF SINGLE OFFICES AVAILABLE CALL FOR PRICING

1 Executive Office w/ Restroom

1 Private Office

1 Large Office

Suite 303 380SF

Rental Rate: \$1,200 Monthly Great Professional Small Suite 2 Pass through Offices

Suite 305 625SF

Available January 1, 2024

Rental Rate: \$1,800 Monthly Great Professional Small Suite 3 Pass Through Offices 2 Pass through Offices

### Tom Ellis:

1215 Eagles Landing Parkway Suite 204

Stockbridge, GA 30281 Phone: 770-507-5155

**Suite 201** 

1,340 SF

NOT TO SCALE

### **Tom Ellis:**

1215 Eagles Landing Parkway

Suite 204

Stockbridge, GA 30281 Phone: 770-507-5155

Email: info@atlantasouthinc.com / Website: www.atlantasouthinc.com

Suite 301

Individual Offices Available Call for more information

### **Tom Ellis:**

1215 Eagles Landing Parkway

Suite 204

Stockbridge, GA 30281 Phone: 770-507-5155

Email: info@atlantasouthinc.com / Website: www.atlantasouthinc.com

ATIANTA SOU

**Suite 303** 

380SF

### **Tom Ellis:**

1215 Eagles Landing Parkway

Suite 204

Stockbridge, GA 30281 Phone: 770-507-5155

Email: info@atlantasouthinc.com / Website: www.atlantasouthinc.com

**Suite 305** 

625 SF