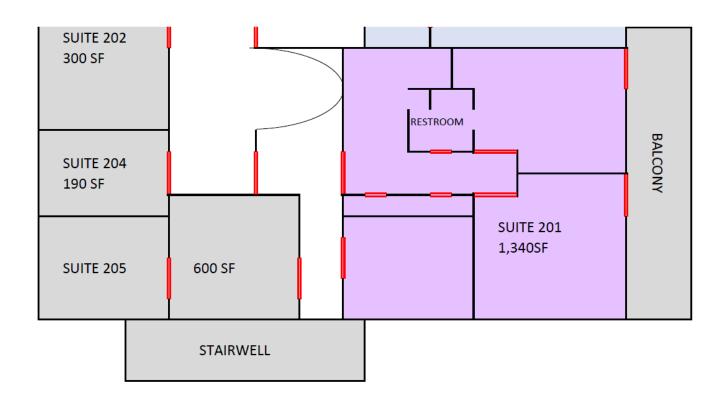

#### Suite 201 1,340SF

- Great Small Professional Office
- 2 Executive office with Private Balcony
- 1 Private Office
- File & Copy Area

### Tom Ellis:

1215 Eagles Landing Parkway Suite 204

Stockbridge, GA 30281 Phone: 770-507-5155

**Suite 201** 

1,340 SF

NOT TO SCALE