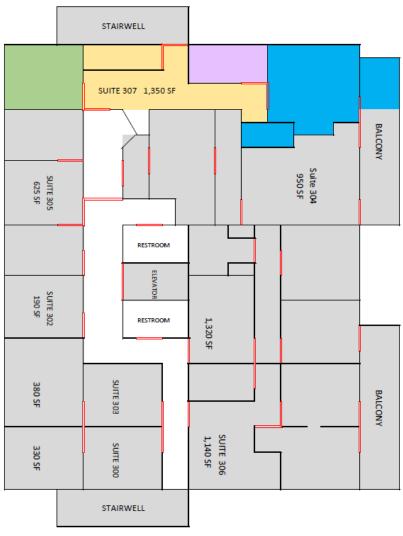

#### Suite 201 1,340SF

- Great Small Professional Office
- 2 Executive office with Private Balcony
- 1 Private Office
- File & Copy Area

# Suite 301 1,350 SF SINGLE OFFICES AVAILABLE CALL FOR PRICING

1 Executive Office w/ Restroom

1 Private Office

1 Large Office

Suite 303 380SF

Rental Rate: \$1,200 Monthly Great Professional Small Suite 2 Pass through Offices

Suite 305 625SF

Available January 1, 2024

Rental Rate: \$1,800 Monthly Great Professional Small Suite 3 Pass Through Offices 2 Pass through Offices