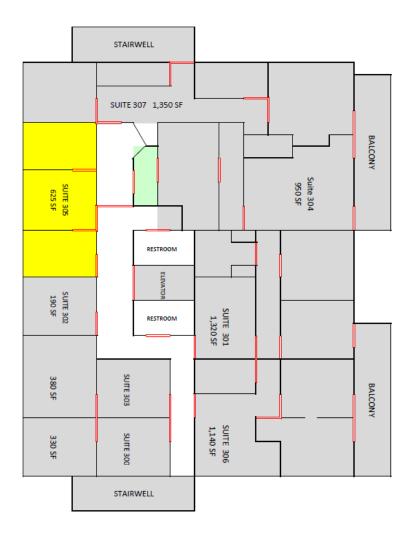

Suite 305 625SF

Available January 1, 2024

Rental Rate: \$1,800 Monthly Great Professional Small Suite 3 Pass Through Offices 2 Pass through Offices

### **Tom Ellis:**

1215 Eagles Landing Parkway

Suite 204

Stockbridge, GA 30281 Phone: 770-507-5155

Email: info@atlantasouthinc.com / Website: www.atlantasouthinc.com

**Suite 305** 

625 SF