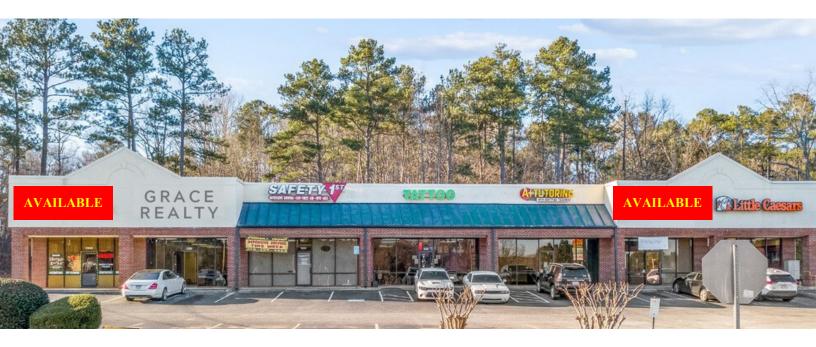

### 1920-1932 Hudson Bridge Road, Stockbridge, GA

#### **ABOUT THIS PROPERTY**

Small Professional Office, location just minutes from Piedmont Hospital and Interstate 75. All multi-tenant building. With professional 1,355 SF suite available, perfect for a small business. In addition to its phenomenal strategic location, Tenants will enjoy the friendly business climate in Henry County, one of the fastest growing counties in the state.