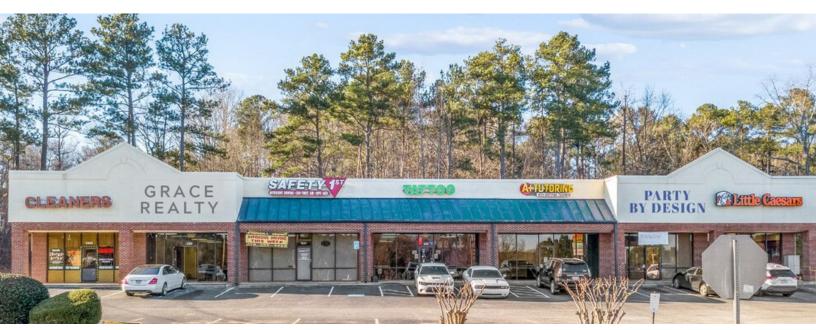

### 1920-1932 Hudson Bridge Road, Stockbridge, GA

#### **ABOUT THIS PROPERTY**

Small Professional Office, location just minutes from Piedmont Hospital and Interstate 75. All multi-tenant building. With professional 1,355 SF suite available, perfect for a small business. In addition to its phenomenal strategic location, Tenants will enjoy the friendly business climate in Henry County, one of the fastest growing counties in the state.