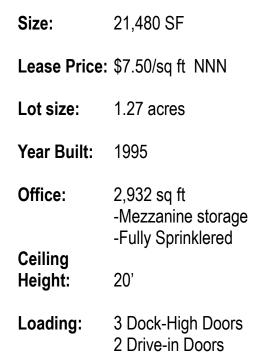

### 45 Bellamy Place STOCKBRIDGE, GA

### INDUSTRIAL WAREHOUSE AVAILABLE FOR LEASE



- Convenient access to I-75, I-675, Highway 138
- 19 miles from Atlanta Hartsfield Jackson Airport
- Convenient Henry County location
- Minutes from Piedmont Henry Hospital, Restaurants, Hotels







### LEASING CONTACT:

**Tom Ellis:** 1215 Eagles Landing Pkwy Suite 204 Stockbridge, GA 30281 Phone: 770-507-5155 Email: info@atlantasouthinc.com Website: www.atlantasouthinc.com

# ATTANTA SOUTH



21,480 SF \$7.50/sq ft NNN







**LEASING CONTACT:** 

#### Tom Ellis:

1215 Eagles Landing Pkwy Suite 204 Stockbridge, GA 30281 Phone: 770-507-5155 Email: info@atlantasouthinc.com Website: www.atlantasouthinc.com





## ATTANTA SOUTH