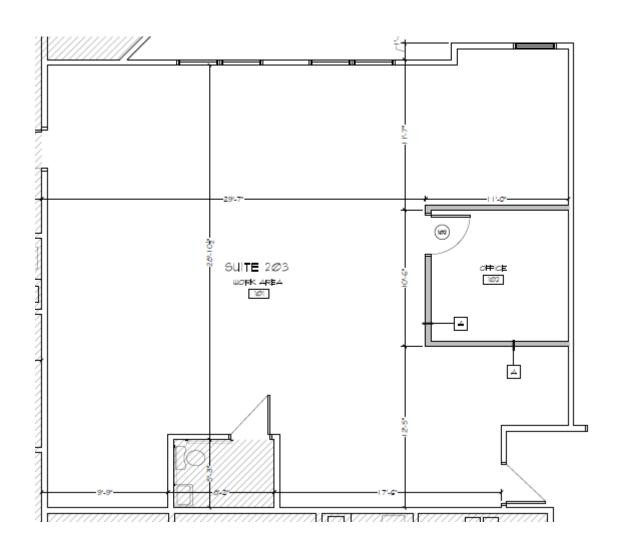

# 1215 Eagles Landing Parkway

## **RENTAL RATE \$22.00 MG**

### **SPACE HIGHLIGHTS**

Large office with Open Bull Pen Area and 1 Private office. Great for a call center or billing office.



1,500 SF

- 1 Private Office
- 1 Restroom
- Large Bull Pen Area

#### **NEARBY AMENITIES:**

- Henry Piedmont Medical Center
- Restaurants
- Newly Constructed Lodging
- Interstate 75 Access
- 20 minutes to Atlanta Hartsfield Jackson Airport

#### **LEASING CONTACT:**





# Tom Ellis



1215 Eagles Landing Parkway Suite 204 Stockbridge, GA 30281 Phone: 770-507-5155

Email: info@atlantasouthinc.com / Website: www.atlantasouthinc.com



# 1215 Eagles Landing Parkway

Suite 203



## **LEASING CONTACT:**

### **Tom Ellis:**



1215 Eagles Landing Parkway Suite 204, Stockbridge, GA 30281

Phone: 770-507-5155

Email: info@atlantasouthinc.com / Website: www.atlantasouthinc.com