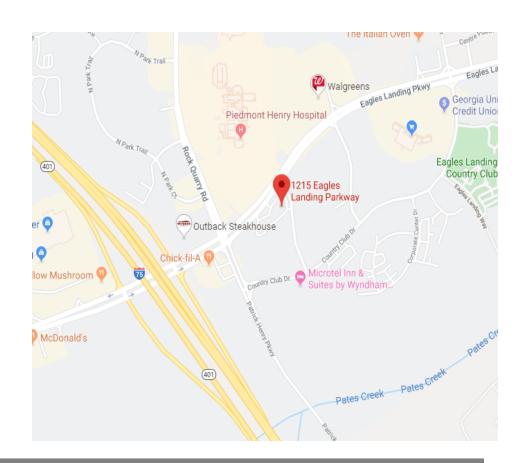

# 1215 Eagles Landing Parkway

#### **NEARBY AMENITIES:**

- Henry Piedmont Medical Center
- Restaurants
- Newly Constructed Lodging
- Interstate 75 Access
- 20 minutes to Atlanta Hartsfield Jackson Airport