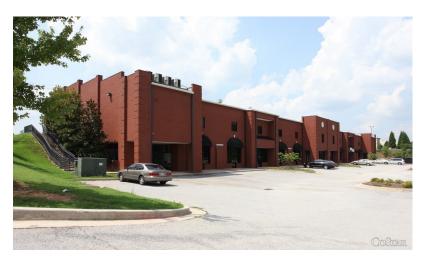

## **550 EAGLES LANDING PARKWAY**

#### 1st Generation Build to Suit: \$16.00SF NET

| • | Suite 103     | 1,200 SF |
|---|---------------|----------|
| • | Suite 106/107 | 2,400 SF |

#### READY TO MOVE IN SUITES \$20.00 PSF NET Suite 211 1.050 SF