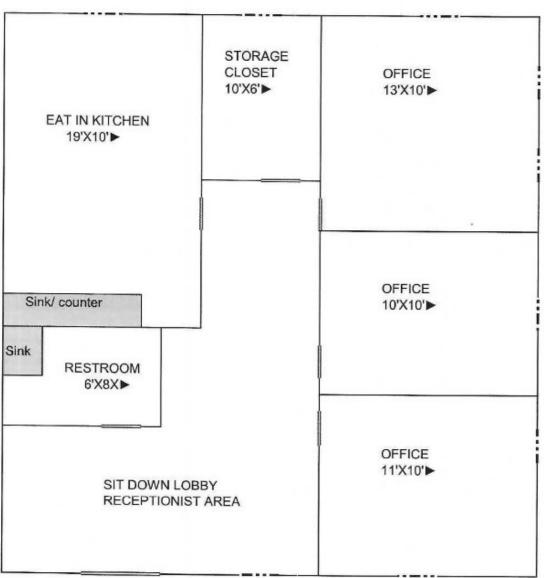

# 245 Country Club Drive

Suite 300C 1,050 SF

#### SUITE 300C 1,050 SF Great Professional Suite

Road front suite

- High-visibility signage
- 3 Offices
- Breakroom/kitchen
- Receptionist /Lobby area
- Storage closet
- Restroom
- •