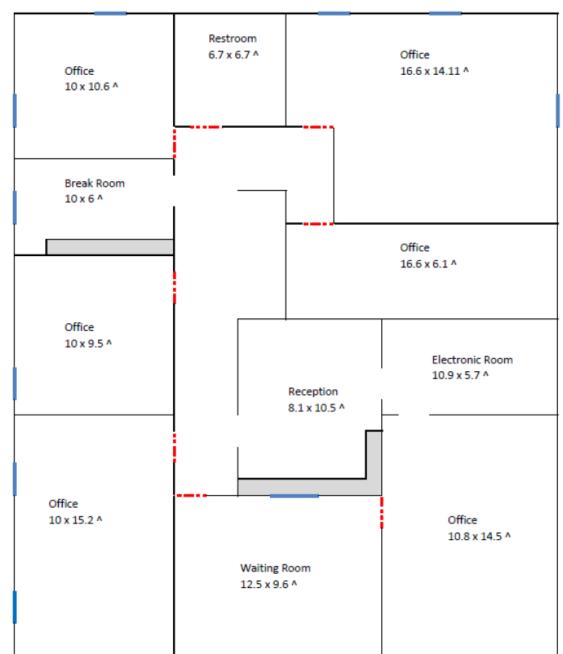

# 245 Country Club Drive

Suite 300A 1,505 SF ┌

#### Suite 300 A 1,505 SF

Great Road Frontage Small Professional Suite

- 4 Offices
- Conference Room
- Receptionist Area
- 1 Private Restroom
- Kitchen
- Storage