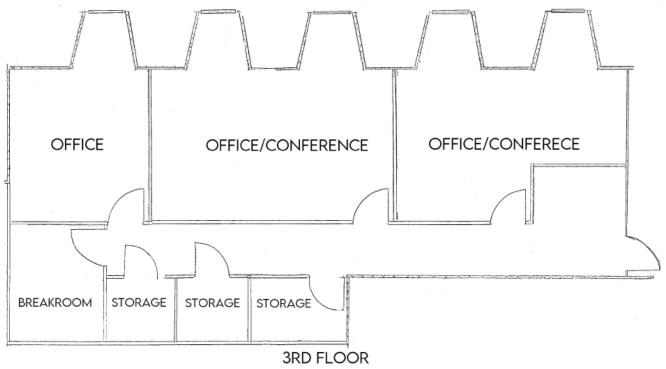

#### Third Floor Suite 380

1,200SF

- 3 Private Offices
- Break Room
- Storage

# 115 Westridge Industrial Boulevard McDonough, GA

**3rd Floor** 

1,200 SF

APPROX. 1,200 SQ FT

115 WESTRIDGE INDUSTRIAL BLVD STE 380 MCDONOUGH, GA 30253