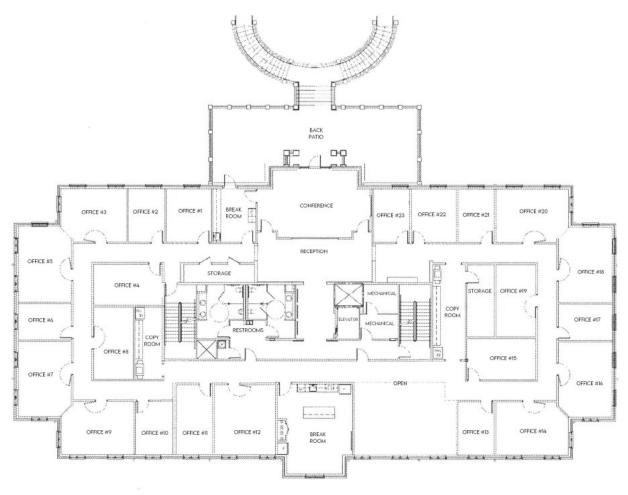

#### **SPACE HIGHLIGHTS**

**Second Floor** 

10,672SF

May be divided into 5,336 SF

- 23 Private Offices
- Large Conference Room
- Receptionist area
- 2 Break Rooms
- 2 copier rooms
- 2 Restrooms

# 115 Westridge Industrial Boulevard McDonough, GA

**2nd Floor 10,672 SF** 

2ND FLOOR 115 WESTRIDGE INDUSTRIAL BLVD SUITE 200 MCDONOUGH, GA 30253